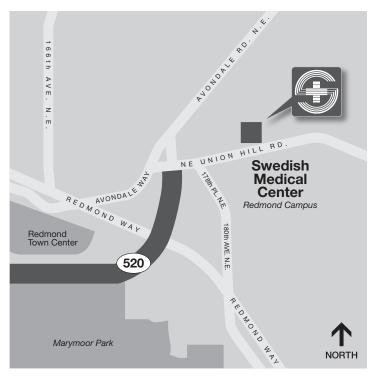

18100 N.E. Union Hill Road, Redmond, WA 98052

# **Directions to Swedish Medical Center/Redmond Campus**

**From the North:** Take I-405 South then merge onto 520 eastbound. Continue to Avondale Rd. Turn right at N.E. Union Hill Road. Swedish Redmond will be on your left hand side.

**From the South:** Take I-405 North then merge onto 520 eastbound. Continue to Avondale Rd. Turn right at N.E. Union Hill Road. Swedish Redmond will be on your left hand side.

Address: 18100 N.E. Union Hill Road, Redmond, WA 98052